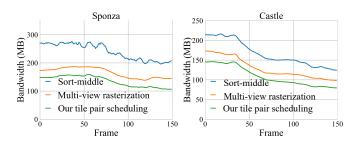

## Supplemental Document of Tile Pair-based Adaptive Multi-Rate Stereo Shading

In this supplementary document, more results are included as

- Comparison of shading costs of the Arena and Fairy Scene in Fig. 1.
- Memory bandwidths counted for all frames in Sponza and Castle scenes are presented in Figure 2
- Error images of Arena, Sponza, Fairy and Castle scenes are magnified 80 times and visualized in Figure 3 and 4 respectively.

Fig. 1: Comparison of shading costs of the Arena and Fairy scene at the 150-frames sequence.

Fig. 2: Memory bandwidths counted for the frames shown in Sponza and Castle scenes.

Fig. 3: Error images of Arena, Sponza and Fairy scene. Errors are magnified 80 times.