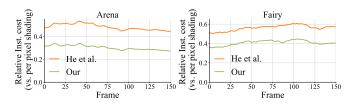

## Supplemental Document of Tile Pair-based Adaptive Multi-Rate Stereo Shading

In this supplementary document, more results are included as

- Comparison of shading costs of the Arena and Fairy Scene in Fig. 1.
- Memory bandwidths counted for all frames in Sponza and Castle scenes are presented in Figure 2
- Error images of Arena, Sponza, Fairy and Castle scenes are magnified 80 times and visualized in Figure 3 and 4 respectively.

Fig. 1: Comparison of shading costs of the Arena and Fairy scene at the 150-frames sequence.

Fig. 2: Memory bandwidths counted for the frames shown in Sponza and Castle scenes.

Fig. 3: Error images of Arena, Sponza and Fairy scene. Errors are magnified 80 times.