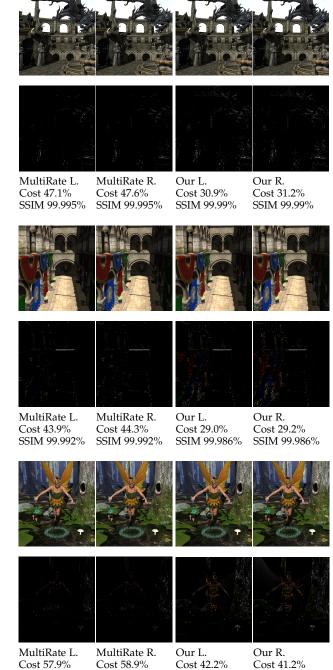

## Supplemental Document of Tile Pair-based Adaptive Multi-Rate Stereo Shading

In this supplementary document, more results are included as

- Comparison of shading costs of the Arena and Fairy Scene in Fig. 1.
- Memory bandwidths counted for all frames in Sponza and Castle scenes are presented in Figure 2
- Error images of Arena, Sponza, Fairy and Castle scenes are magnified 80 times and visualized in Figure 3 and 4 respectively.

Fig. 1: Comparison of shading costs of the Arena and Fairy scene at the 150-frames sequence.

Fig. 2: Memory bandwidths counted for the frames shown in Sponza and Castle scenes.

Fig. 3: Error images of Arena, Sponza and Fairy scene. Errors are magnified 80 times.