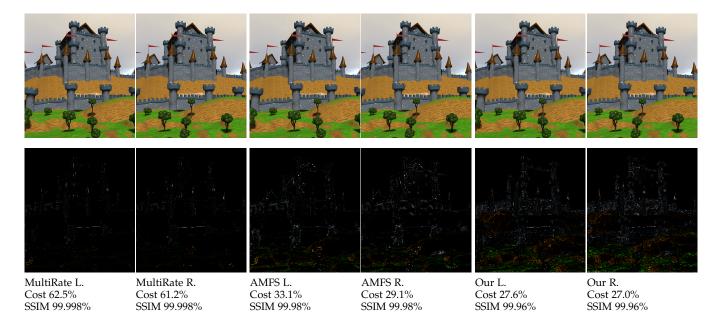

## Supplemental Document of Tile Pair-based Adaptive Multi-Rate Stereo Shading

In this supplementary document, more results are included as

- Comparison of shading costs of the Arena and Fairy Scene in Fig. 1.
- Memory bandwidths counted for all frames in Sponza and Castle scenes are presented in Figure 2
- Error images of Arena, Sponza, Fairy and Castle scenes are magnified 80 times and visualized in Figure 3 and 4 respectively.

SSIM 99.989%

SSIM 99.988%

SSIM 99.998%

SSIM 99.998%

1

Fig. 4: Error images of the Castle scene. Errors are magnified 80 times.